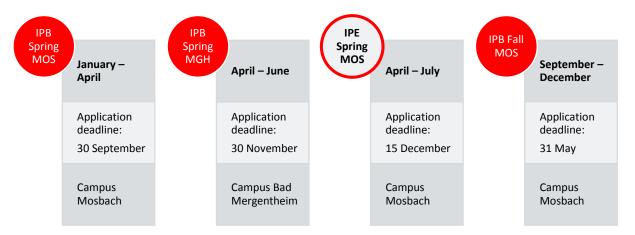

## DHBW Mosbach for Exchange Students – In a Nutshell

Semester dates

It is possible to combine the IPB Fall MOS and the IPB Spring MOS or the IPB Spring MOS and the IPE Spring MOS.\*