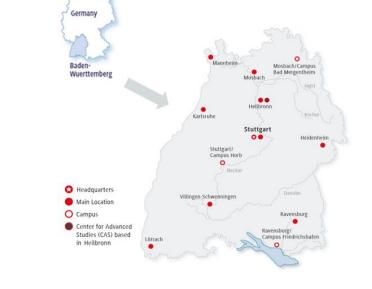

# DHBW Mosbach for Exchange Students – In a Nutshell

#### About DHBW Mosbach

- One of nine locations of the Baden-Wuerttemberg Cooperative State University (DHBW)
- Location: Baden-Württemberg, a sunny, southwestern federal state in Germany
- Campus Mosbach (near Heidelberg) or Campus Bad Mergentheim (near Würzburg)
- Charming city centers with medieval German architecture
- Closest airports: Frankfurt am Main (FRA) or Stuttgart (STR)