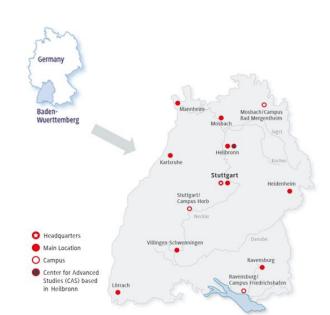

#### **About DHBW Mosbach**

- One of nine locations of the Baden-Wuerttemberg Cooperative State University (DHBW)
- Location: Baden-Württemberg, a sunny, southwestern federal state in Germany
- Campus Mosbach (near Heidelberg) or Campus Bad Mergentheim (near Würzburg)
- Charming city centers with medieval German architecture
- Closest airports: Frankfurt am Main (FRA) or Stuttgart (STR)