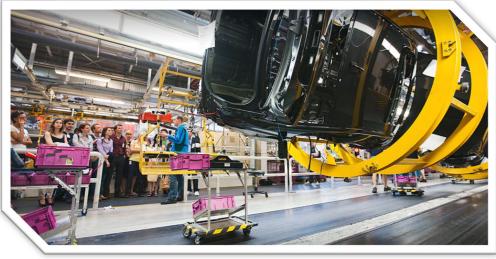

# Acquire hands-on knowledge through company visits and related excursions (Covid-19 permitting)

- Excursion to Hannover Messe
- Company visits, e.g.
  - Car manufacturers (BMW, Porsche, Audi, Mercedes)
  - Brewery or Sektkellerei
  - Industrial manufacturers (e.g. Kärcher, Stahlwerk etc.)